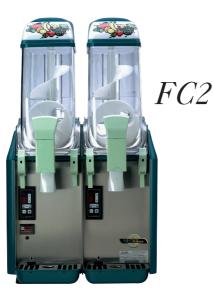

## The future is here. Its Name is First Class.

FIRST CLASS 1: fitted with one bowl: 12 litres/3,2 gal of single product. Ideal for a medium-sized outlet.

FIRST CLASS 2: fitted with 2 bowls: 24 litres/6,4 gal of single product or 12 litres/3,2 gal each of 2 different products. Ideal for a large outlet or to diversify the menu.