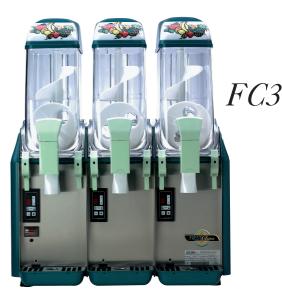

FIRST CLASS 3: fitted with 3 bowls: 36 litres/9,6 gal of single product or 12 litres/3,2 gal each of 3 different products. Ideal for a large outlet which wishes to diversify the menu.

| MODEL                         | FC1                        | FC2                        | FC3                        |
|-------------------------------|----------------------------|----------------------------|----------------------------|
| HEIGHT                        | 780 mm                     | 780 mm                     | 780 mm                     |
|                               | 30-3/4"                    | 30-3/4"                    | 30-3/4"                    |
| WIDTH                         | 240 mm                     | 430 mm                     | 620 mm                     |
|                               | 9-7/16"                    | 16-1/8"                    | 24-3/8"                    |
| DEPTH                         | 560 mm                     | 560 mm                     | 560 mm                     |
|                               | 22"                        | 22"                        | 22"                        |
| WEIGHT                        | 31 kg                      | 52 kg                      | 64 kg                      |
|                               | 68 lbs                     | 68 lbs                     | 68 lbs                     |
| CAPACITY                      | 12 lt                      | 12 lt(x2)                  | 12 lt(x3)                  |
|                               | 3,2 gal                    | 3,2 gal(x2)                | 3,2 gal(x3)                |
| POWER / W                     | 500 W                      | 900 W                      | 1350 W                     |
| VOLTAGE / V<br>FREQUENCY / Hz | 230/50<br>230/60<br>115/60 | 230/50<br>230/60<br>115/60 | 230/50<br>230/60<br>115/60 |