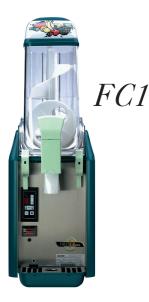

## The future is here. Its Name is First Class.

FIRST CLASS 1: fitted with one bowl: 12 litres/3,2 gal of single product. Ideal for a medium-sized outlet.

FIRST CLASS 2: fitted with 2 bowls: 24 litres/6,4 gal of single product or 12 litres/3,2 gal each of 2 different products. Ideal for a large outlet or to diversify the menu.

FIRST CLASS 3: fitted with 3 bowls: 36 litres/9,6 gal of single product or 12 litres/3,2 gal each of 3 different products. Ideal for a large outlet which wishes to diversify the menu.

| MODEL                         | FC1                        | FC2                        | FC3                        |
|-------------------------------|----------------------------|----------------------------|----------------------------|
| HEIGHT                        | 780 mm                     | 780 mm                     | 780 mm                     |
|                               | 30-3/4"                    | 30-3/4"                    | 30-3/4"                    |
| WIDTH                         | 240 mm                     | 430 mm                     | 620 mm                     |
|                               | 9-7/16"                    | 16-1/8"                    | 24-3/8"                    |
| DEPTH                         | 560 mm                     | 560 mm                     | 560 mm                     |
|                               | 22"                        | 22"                        | 22"                        |
| WEIGHT                        | 31 kg                      | 52 kg                      | 64 kg                      |
|                               | 68 lbs                     | 68 lbs                     | 68 lbs                     |
| CAPACITY                      | 12 lt                      | 12 lt(x2)                  | 12 lt(x3)                  |
|                               | 3,2 gal                    | 3,2 gal(x2)                | 3,2 gal(x3)                |
| POWER / W                     | 500 W                      | 900 W                      | 1350 W                     |
| VOLTAGE / V<br>FREQUENCY / Hz | 230/50<br>230/60<br>115/60 | 230/50<br>230/60<br>115/60 | 230/50<br>230/60<br>115/60 |